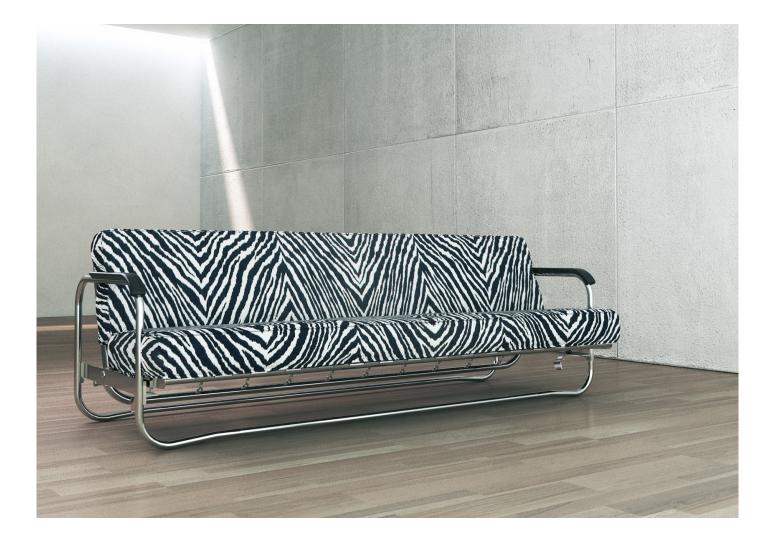

## The «Sofa Bed» by Alvar Aalto 1930/32

The legendary Alvar Aalto Sofa Bed allows the sofa, with one simple hand movement, to easily transformed into a comfortable bed. Since the first prototype, generations of manufacturers have made small changes to the production process. After 75 years, wb form has gone back to the original series and continues to produce the Sofa Bed in its original form in small sereis and with all its refined details, such as the recessed flat-metal crossbar, the raising mechanism for the seat, the flat spring core upholstery and the textile covering with welted seams.