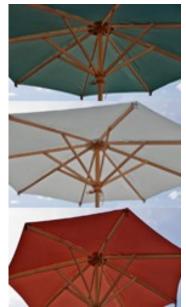

d acrylic fabric weighing 350 gr/m  $^2$ , which makes it extremely durable and easy-care without compromising on tactile and aesthetic qualities in comparison to the former cotton canopies. The Ombrelloni parasol comes in six different sizes and designs: the largest has a diameter of 5 metres while the smallest can be tilted and is ideal for patios. All wooden parts as well as the canopies and rope pulls are replaceable, thus making the Ombrelloni a lifelong companion.





# Ombrelloni. Design wb form

"The original outshines them all"

#### Materials:

Solid wood frame with Teflon-treated acrylic canopy weighing 350gr/m2.

#### Dimensions in cm h/ø:

234/250, 264/300, 280/400, 290/500, 260/300/300, 280/400/300

### New Colours available in $\emptyset 250$ :

Dark Red, Grey, Dark Green