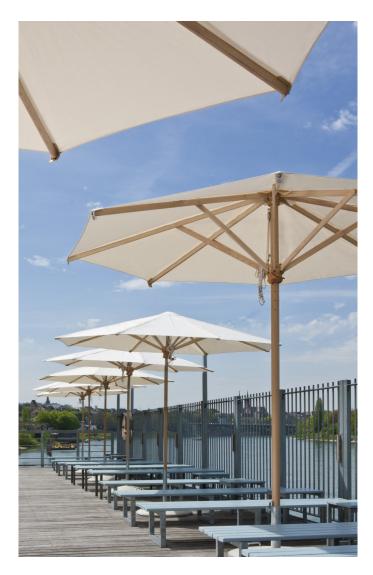

## Ombrelloni. Design wb form

"The original outshines them all"

Beautiful and Practical, Classic and Contemporary. Providing shade and protection, the original Ombrelloni parasols feature high-end acrylic canopies in a natural colour. Traditional techniques and materials create a holiday ambience. The original Ombrelloni parasols are exclusively available at wb form. For centuries, the frames have been manufactured for Italy's towns and villages, for the terraces of country estates and for small and large gardens. All parasols feature a rope pull to facilitate opening and closing. The canopy has been adapted to meet

modern requirements: it is made from Teflon-treated acrylic fabric weighing 350 gr/m  $^2$ , which makes it extremely durable and easy-care without compromising on tactile and aesthetic qualities in comparison to the former cotton canopies. The Ombrelloni parasol comes in six different sizes and designs: the largest has a diameter of 5 metres while the smallest can be tilted and is ideal for patios. All wooden parts as well as the canopies and rope pulls are replaceable, thus making the Ombrelloni a lifelong companion.