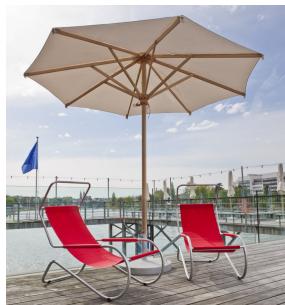

## Ombrelloni. Design wb form

"The original outshines them all"

Beautiful and Practical, Classic and Contemporary. Providing shade and protection, the original Ombrelloni parasols feature high-end acrylic canopies in a natural colour. Traditional techniques and materials create a holiday ambience. The original Ombrelloni parasols are exclusively available at wb form. For centuries, the frames have been manufactured for Italy's towns and villages, for the terraces of country estates and for small and large gardens. All parasols feature a rope pull to facilitate opening and closing. The canopy has been adapted to meet

modern requirements: it is made from Teflon-treated acrylic fabric weighing 350 gr/m  $^2$ , which makes it extremely durable and easy-care without compromising on tactile and aesthetic qualities in comparison to the former cotton canopies. The Ombrelloni parasol comes in six different sizes and designs: the largest has a diameter of 5 metres while the smallest can be tilted and is ideal for patios. All wooden parts as well as the canopies and rope pulls are replaceable, thus making the Ombrelloni a lifelong companion.