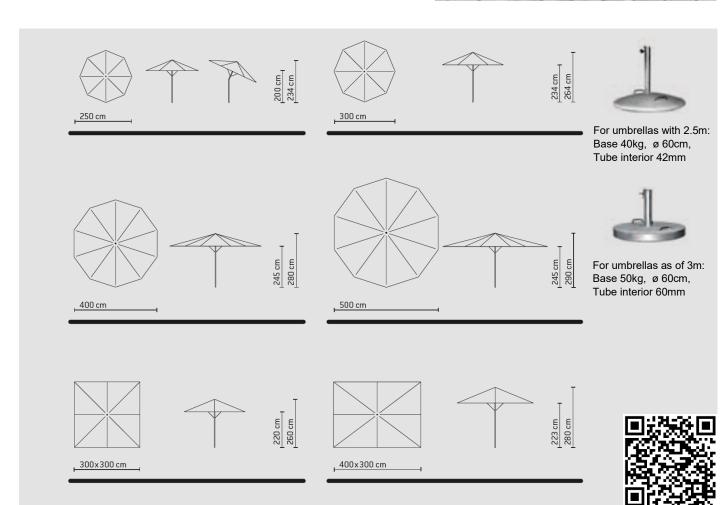

modern requirements: it is made from Teflon-treated acrylic fabric weighing 350 gr/m  $^2$ , which makes it extremely durable and easy-care without compromising on tactile and aesthetic qualities in comparison to the former cotton canopies. The Ombrelloni parasol comes in six different sizes and designs: the largest has a diameter of 5 metres while the smallest can be tilted and is ideal for patios. All wooden parts as well as the canopies and rope pulls are replaceable, thus making the Ombrelloni a lifelong companion.

#### Dimensions in cm h/ø:

234/250, 264/300, 280/400, 290/500, 260/300/300, 280/400/300