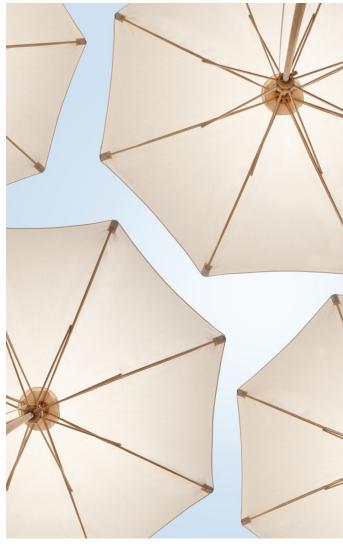

## Ombrelloni. Design wb form

"The original outshines them all"

Beautiful and Practical, Classic and Contemporary. Providing shade and protection, the original Ombrelloni parasols feature high-end acrylic canopies in a natural colour. Traditional techniques and materials create a holiday ambience. The original Ombrelloni parasols are exclusively available at wb form. For centuries, the frames have been manufactured for Italy's towns and villages, for the terraces of country estates and for small and large gardens. All parasols feature a rope pull to facilitate opening and closing. The canopy has been adapted to meet

modern requirements: it is made from Teflon-treated acrylic fabric weighing 350 gr/m  $^2$ , which makes it extremely durable and easy-care without compromising on tactile and aesthetic qualities in comparison to the former cotton canopies. The Ombrelloni parasol comes in six different sizes and designs: the largest has a diameter of 5 metres while the smallest can be tilted and is ideal for patios. All wooden parts as well as the canopies and rope pulls are replaceable, thus making the Ombrelloni a lifelong companion.